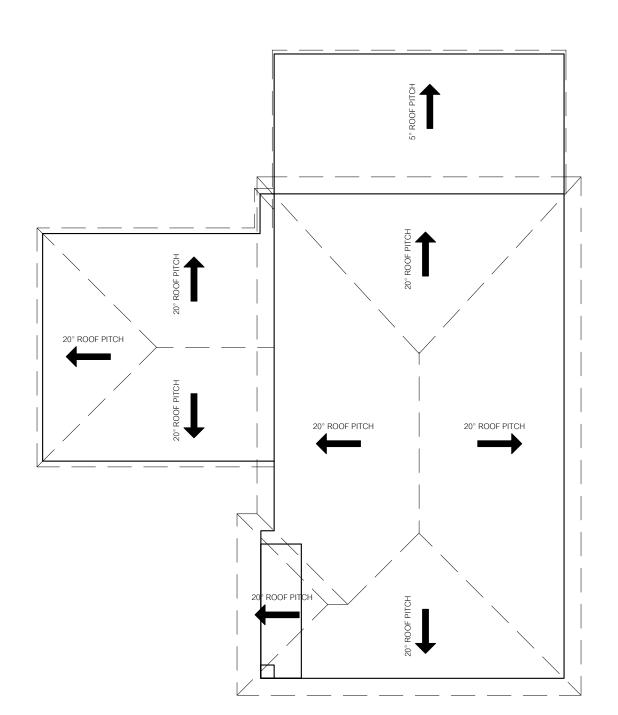

NOTE: ALL DIMENSIONS IN MILLIMETRES UNLESS OTHERWISE NOTED

|                      | drawing             |          |             |       |
|----------------------|---------------------|----------|-------------|-------|
| 221 WILLIAM STREET   | BATTLE AXE DWELLING |          |             |       |
| YAGOONA NSW          | ROOF PLAN           |          |             |       |
|                      | project no.         | scale A3 | drawing no. | issue |
| JL BUILDING SERVICES | 21598               | 1:100    | 014         | А     |